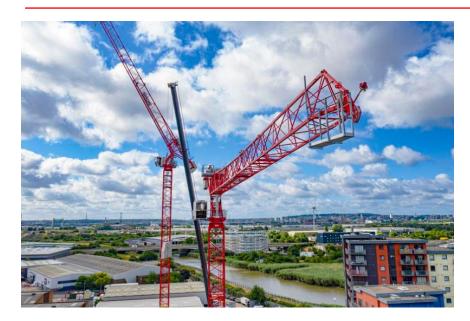

# Three new WOLFF hydraulic luffing jib cranes on Wates' Gascoigne West residential project

Three brand new WOLFF hydraulic luffing jib cranes have been delivered to Wates Residential for work on their Gascoigne Road project in Barking, East London. Wates selected a WOLFF 166 B and the first two WOLFF 133 B luffers to enter the Wolffkran UK Hire Fleet.

The narrow nature of the site, with residents close on both sides and a school at the top end, made it the ideal job for three WOLFF luffing jib cranes. They were located in a row to serve each of the three new housing blocks and are due to be on-site for over a year. The cranes' hydraulic luffing mechanism and precision controls offer fast and accurate lifting. The hydraulic system also allows the cranes to park their jibs at a much steeper radius so that cranes can be located closer to each other.

The WOLFF 166 B and WOLFF 133 B luffers can stand free with a height of up to 93 meters. Component weights can be split down to five tonnes for erection and dismantlement.

The £62 million project will renew Barking and Dagenham Council's aging housing stock on the west side of the Gascoigne Estate, with 201 new homes, completed in spring 2022. The project will see part of the 1960s estate redeveloped into a modern, environmentally friendly community, with a play area, open spaces and car charging points and more than 360 new bicycle parking spaces. The new homes will also contribute to a 40 per cent reduction in carbon emissions thanks to a connection to the forthcoming Barking Town Centre District Heating Network and the installation of solar panels.