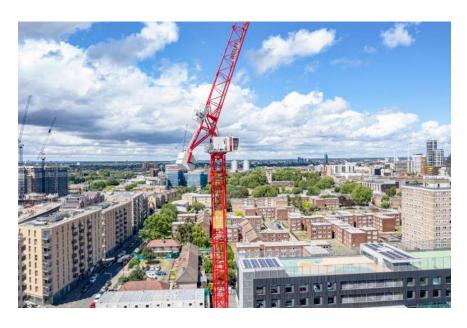

# Three new WOLFF hydraulic luffing jib cranes on Wates' Gascoigne West residential project

Three brand new WOLFF hydraulic luffing jib cranes have been delivered to Wates Residential for work on their Gascoigne Road project in Barking, East London. Wates selected a WOLFF 166 B and the first two WOLFF 133 B luffers to enter the Wolffkran UK Hire Fleet.

The narrow nature of the site, with residents close on both sides and a school at the top end, made it the ideal job for three WOLFF luffing jib cranes. They were located in a row to serve each of the three new housing blocks and are due to be on-site for over a year. The cranes' hydraulic luffing mechanism and precision controls offer fast and accurate lifting. The hydraulic system also allows the cranes to park their jibs at a much steeper radius so that cranes can be located closer to each other.

The WOLFF 166 B and WOLFF 133 B luffers can stand free with a height of up to 93 meters. Component weights can be split down to five tonnes for erection and dismantlement.

The £62 million project will renew Barking and Dagenham Council's aging housing stock on the west side of the Gascoigne Estate, with 201 new homes, completed in spring 2022. The project will see part of the 1960s estate redeveloped into a modern, environmentally friendly community, with a play area, open spaces and car charging points and more than 360 new bicycle parking spaces. The new homes will also contribute to a 40 per cent reduction in carbon emissions thanks to a connection to the forthcoming Barking Town Centre District Heating Network and the installation of solar panels.