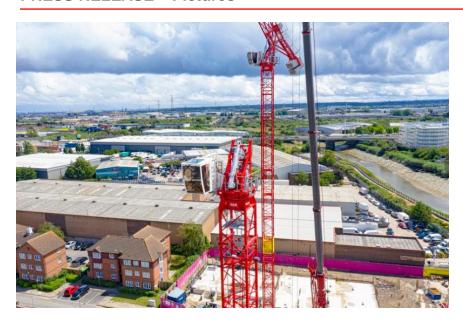

# Three new WOLFF hydraulic luffing jib cranes on Wates' Gascoigne West residential project

Three brand new WOLFF hydraulic luffing jib cranes have been delivered to Wates Residential for work on their Gascoigne Road project in Barking, East London. Wates selected a WOLFF 166 B and the first two WOLFF 133 B luffers to enter the Wolffkran UK Hire Fleet.

The narrow nature of the site, with residents close on both sides and a school at the top end, made it the ideal job for three WOLFF luffing jib cranes. They were located in a row to serve each of the three new housing blocks and are due to be on-site for over a year. The cranes' hydraulic luffing mechanism and precision controls offer fast and accurate lifting. The hydraulic system also allows the cranes to park their jibs at a much steeper radius so that cranes can be located closer to each other.

The WOLFF 166 B and WOLFF 133 B luffers can stand free with a height of up to 93 meters. Component weights can be split down to five tonnes for erection and dismantlement.

The £62 million project will renew Barking and Dagenham Council's aging housing stock on the west side of the Gascoigne Estate, with 201 new homes, completed in spring 2022. The project will see part of the 1960s estate redeveloped into a modern, environmentally friendly community, with a play area, open spaces and car charging points and more than 360 new bicycle parking spaces. The new homes will also contribute to a 40 per cent reduction in carbon emissions thanks to a connection to the forthcoming Barking Town Centre District Heating Network and the installation of solar panels.