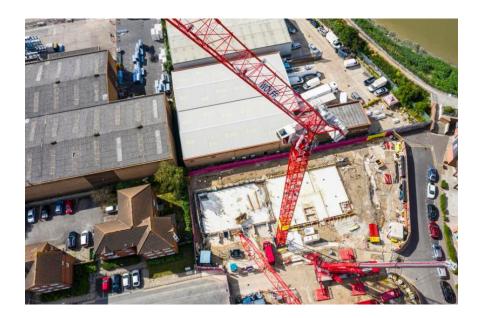

# Three new WOLFF hydraulic luffing jib cranes on Wates' Gascoigne West residential project

Three brand new WOLFF hydraulic luffing jib cranes have been delivered to Wates Residential for work on their Gascoigne Road project in Barking, East London. Wates selected a WOLFF 166 B and the first two WOLFF 133 B luffers to enter the Wolffkran UK Hire Fleet.

The narrow nature of the site, with residents close on both sides and a school at the top end, made it the ideal job for three WOLFF luffing jib cranes. They were located in a row to serve each of the three new housing blocks and are due to be on-site for over a year. The cranes' hydraulic luffing mechanism and precision controls offer fast and accurate lifting. The hydraulic system also allows the cranes to park their jibs at a much steeper radius so that cranes can be located closer to each other.

The WOLFF 166 B and WOLFF 133 B luffers can stand free with a height of up to 93 meters. Component weights can be split down to five tonnes for erection and dismantlement.

The £62 million project will renew Barking and Dagenham Council's aging housing stock on the west side of the Gascoigne Estate, with 201 new homes, completed in spring 2022. The project will see part of the 1960s estate redeveloped into a modern, environmentally friendly community, with a play area, open spaces and car charging points and more than 360 new bicycle parking spaces. The new homes will also contribute to a 40 per cent reduction in carbon emissions thanks to a connection to the forthcoming Barking Town Centre District Heating Network and the installation of solar panels.