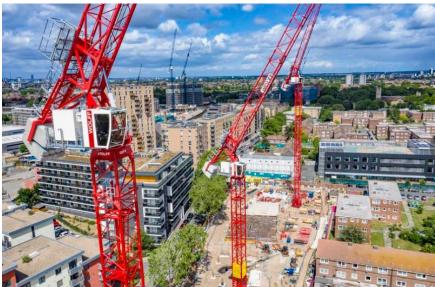

# Three new WOLFF hydraulic luffing jib cranes on Wates' Gascoigne West residential project

Three brand new WOLFF hydraulic luffing jib cranes have been delivered to Wates Residential for work on their Gascoigne Road project in Barking, East London. Wates selected a WOLFF 166 B and the first two WOLFF 133 B luffers to enter the Wolffkran UK Hire Fleet.

The narrow nature of the site, with residents close on both sides and a school at the top end, made it the ideal job for three WOLFF luffing jib cranes. They were located in a row to serve each of the three new housing blocks and are due to be on-site for over a year. The cranes' hydraulic luffing mechanism and precision controls offer fast and accurate lifting. The hydraulic system also allows the cranes to park their jibs at a much steeper radius so that cranes can be located closer to each other.

The WOLFF 166 B and WOLFF 133 B luffers can stand free with a height of up to 93 meters. Component weights can be split down to five tonnes for erection and dismantlement.

The £62 million project will renew Barking and Dagenham Council's aging housing stock on the west side of the Gascoigne Estate, with 201 new homes, completed in spring 2022. The project will see part of the 1960s estate redeveloped into a modern, environmentally friendly community, with a play area, open spaces and car charging points and more than 360 new bicycle parking spaces. The new homes will also contribute to a 40 per cent reduction in carbon emissions thanks to a connection to the forthcoming Barking Town Centre District Heating Network and the installation of solar panels.